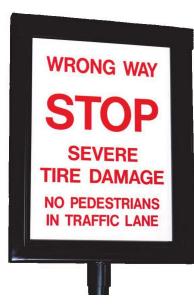

# MODEL 14140/14100 GUARDIAN™ Manual Traffic Spike Warning Signs

**NON-LIGHTED SIGN** 18" X 24" Dimensions

Aluminum Sign

**Reflective for Night-Time Visibility** 

Two-Sided-Red/Green

**Black All Steel Frame** 