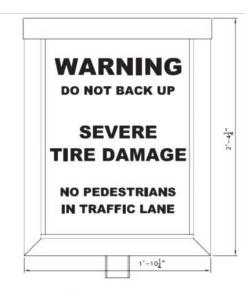

# MODEL 14140/14100 GUARDIAN™ Manual Traffic Spike Warning Signs

**NON-LIGHTED SIGN** 18" X 24" Dimensions

Aluminum Sign

**Reflective for Night-Time Visibility** 

Two-Sided-Red/Green

**Black All Steel Frame** 

# LIGHTED SIGN

18" X 24" Dimensions

Aluminum Sign

**Reflective for Night-Time Visibility** 

Two-Sided-Red/Green

**Black All Steel Frame** 

Two LED Sealed Light Strips

#### SOLAR SIGN—Call for Information

#### Traffic Spike System Requirements

- Maximum Speed 5 (mph)
- Tires must pass over the unit so that the tire is parallel to the teeth and not at an angle
- Traffic Spike Systems require Warning Signs
- Locating & installing a Traffic Spike incorrectly or not using warning signs voids any warranty

Serving the World since 1985...

#### **NON-LIGHTED Warning Sign**



FRONT ELEVATION

### LIGHTED Warning Sign



GUARDIAN TRAFFIC SYSTEMS 10050 Wellman Rd, Streetsboro, OH 44241 - USA

## Toll Free 1.800.878.7829

(())(())()()

sales@tigerteethstore.com • www.tigerteethstore.com