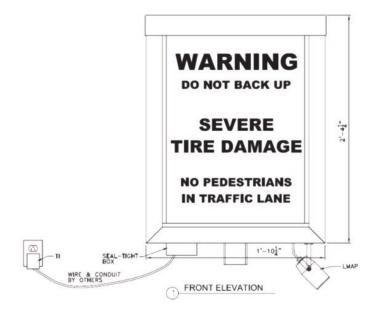

### LIGHTED Warning Sign

GUARDIAN TRAFFIC SYSTEMS 10050 Wellman Rd, Streetsboro, OH 44241 - USA