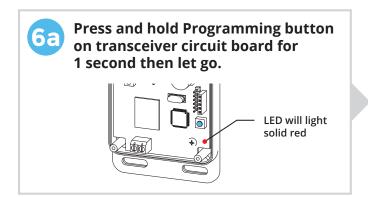

IDE

Unlock and remove front panel of keypad unit, then using included carriage bolts and hex nuts, attach unit to pedestal as shown.



Using TEK screws, zip ties, or another type of fastener (not included), attach transceiver to inside wall or another surface of gate operator.



Λ

### **CAUTION!**

Transceiver is not weatherproof and must be mounted inside a weatherproof enclosure. Internal components can be damaged if exposed to the elements.

Failure to comply will VOID WARRANTY.

0

#### **WARNING!**

AUTOMATIC GATES CAN CAUSE SERIOUS INJURY OR DEATH!

ALWAYS CHECK that the GATE PATH IS CLEAR BEFORE OPERATING!

REVERSING or other SAFETY DEVICES SHOULD ALWAYS BE USED!





© 2017 Security Brands, Inc. All rights reserved. QSG-S14500-EN Rev. A (1/2017)

## RIDGE 20 QUICK START GUIDE













### **Additional programming commands**





## RIDGE QUICK START GUIDE

# **More programming commands**

#### **Change Master Code**



**Current Master Code** (if unchanged)

**New Master Code** (4 digits)

#### Add Latch Code



Master Code (can be changed)

Channel (1 for A, 2 for B) Latch Code (4 digits)

#### One-Time-Use Code (Channel A ONLY)

Master Code (can be changed) One-Time-Use Code (4 digits)

# of Uses (1-9)

#### **Add Access Code to Channel B**

(To add multiple codes, enter them all before pressing pound key)

Master Code (can be changed) Access Code (4 digits)

#### **Delete All Codes (Cannot Be Undone)**



Master Code (can be changed) Master Code Again

#### **Change Relay Output Time**

Master Code (can be changed)

Channel (1 for A, 2 for B)

Seconds (00