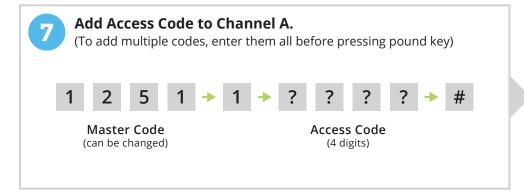

nlock and remove front panel of keypad unit, then using included carriage bolts and hex nuts, attach unit to pedestal as shown.



Using TEK screws, zip ties, or another type of fastener (not included), attach transceiver to inside wall or another surface of gate operator.



Λ

### **CAUTION!**

Transceiver is not weatherproof and must be mounted inside a weatherproof enclosure. Internal components can be damaged if exposed to the elements.

Failure to comply will VOID WARRANTY.

0

#### **WARNING!**

AUTOMATIC GATES CAN CAUSE SERIOUS INJURY OR DEATH!

ALWAYS CHECK that the GATE PATH IS CLEAR BEFORE OPERATING!

REVERSING or other SAFETY DEVICES SHOULD ALWAYS BE USED!





© 2017 Security Brands, Inc. All rights reserved. QSG-S14500-EN Rev. A (1/2017)

## RIDGE 20 QUICK START GUIDE













### **Additional programming commands**





## RIDGE QUICK START GUIDE

# **More programming commands**

#### **Change Master Code**



**Current Master Code** (if unchanged)

**New Master Code** (4 digits)

#### Add Latch Code



Master Code (can be changed)

Channel (1 for A, 2 for B) Latch Code (4 digits)

#### One-Time-Use Code (Channel A ONLY)

Master Code (can be changed) One-Time-Use Code (4 digits)

# of Uses (1-9)

#### **Add Access Code to Channel B**

(To add multiple codes, enter them all before pressing pound key)

Master Code (can be changed) Access Code (4 digits)

#### **Delete All Codes (Cannot Be Undone)**



Master Code (can be changed) Master Code Again

#### **Change Relay Output Time**

Master Code (can be changed)

Channel (1 for A, 2 for B)

Seconds (000 - 99