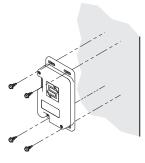

### RIDGE 20 QUICK START GUIDE

Unlock and remove front panel of keypad unit, then using included carriage bolts and hex nuts, attach unit to pedestal as shown.

Using TEK screws, zip ties, or another type of fastener (not included), attach transceiver to inside wall or another surface of gate operator.