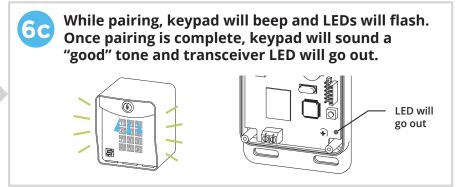

Unlock and remove front panel of keypad unit, then using included carriage bolts and hex nuts, attach unit to pedestal as shown.



Using TEK screws, zip ties, or another type of fastener (not included), attach transceiver to inside wall or another surface of gate operator.



Λ

### **CAUTION!**

Transceiver is not weatherproof and must be mounted inside a weatherproof enclosure. Internal components can be damaged if exposed to the elements.

Failure to comply will VOID WARRANTY.

0

#### **WARNING!**

AUTOMATIC GATES CAN CAUSE SERIOUS INJURY OR DEATH!

ALWAYS CHECK that the GATE PATH IS CLEAR BEFORE OPERATING!

REVERSING or other SAFETY DEVICES SHOULD ALWAYS BE USED!





© 2017 Security Brands, Inc. All rights reserved. QSG-S14500-EN Rev. A (1/2017)

## RIDGE 20 QUICK START GUIDE













### **Additional programming commands**





## RIDGE QUICK START GUIDE

# **More programming commands**

#### **Change Master Code**



**Current Master Code** (if unchanged)

**New Master Code** (4 digits)

#### Add Latch Code



Master Code (can be changed)

Channel (1 for A, 2 for B) Latch Code (4 digits)

#### One-Time-Use Code (Channel A ONLY)

Master Code (can be changed) One-Time-Use Code (4 digits)

# of Uses (1-9)

#### **Add Access Code to Channel B**

(To add multiple codes, enter them all before pressing pound key)

Master Code (can be changed) Access Code (4 digits)

#### **Delete All Codes (Cannot Be Undone)**



Master Code (can be changed) Master Code Again

#### **Change Relay Output Time**

Master Code (can be changed)

Channel (1 for A, 2 for B)

Seconds (000 -