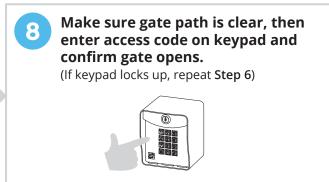

#### **WARNING!**

AUTOMATIC GATES CAN CAUSE SERIOUS INJURY OR DEATH!

ALWAYS CHECK that the GATE PATH IS CLEAR BEFORE OPERATING!

REVERSING or other SAFETY DEVICES SHOULD ALWAYS BE USED!

© 2017 Security Brands, Inc. All rights reserved. QSG-S14500-EN Rev. A (1/2017)