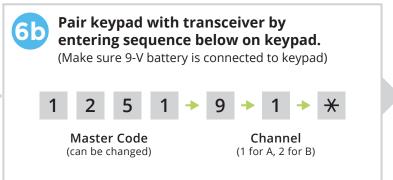

E

Unlock and remove front panel of keypad unit, then using included carriage bolts and hex nuts, attach unit to pedestal as shown.



Using TEK screws, zip ties, or another type of fastener (not included), attach transceiver to inside wall or another surface of gate operator.



Λ

### **CAUTION!**

Transceiver is not weatherproof and must be mounted inside a weatherproof enclosure. Internal components can be damaged if exposed to the elements.

Failure to comply will VOID WARRANTY.

0

#### **WARNING!**

AUTOMATIC GATES CAN CAUSE SERIOUS INJURY OR DEATH!

ALWAYS CHECK that the GATE PATH IS CLEAR BEFORE OPERATING!

REVERSING or other SAFETY DEVICES SHOULD ALWAYS BE USED!





© 2017 Security Brands, Inc. All rights reserved. QSG-S14500-EN Rev. A (1/2017)

## RIDGE 20 QUICK START GUIDE













### **Additional programming commands**





## RIDGE QUICK START GUIDE

# **More programming commands**

#### **Change Master Code**



**Current Master Code** (if unchanged)

**New Master Code** (4 digits)

#### Add Latch Code



Master Code (can be changed)

Channel (1 for A, 2 for B) Latch Code (4 digits)

#### One-Time-Use Code (Channel A ONLY)

Master Code (can be changed) One-Time-Use Code (4 digits)

# of Uses (1-9)

#### **Add Access Code to Channel B**

(To add multiple codes, enter them all before pressing pound key)

Master Code (can be changed) Access Code (4 digits)

#### **Delete All Codes (Cannot Be Undone)**



Master Code (can be changed) Master Code Again

#### **Change Relay Output Time**

Master Code (can be changed)

Channel (1 for A, 2 for B)

Seconds (000