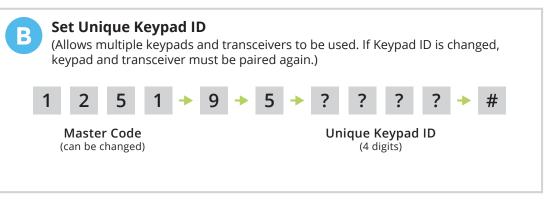

using included carriage bolts and hex nuts, attach unit to pedestal as shown.



Using TEK screws, zip ties, or another type of fastener (not included), attach transceiver to inside wall or another surface of gate operator.



Λ

### **CAUTION!**

Transceiver is not weatherproof and must be mounted inside a weatherproof enclosure. Internal components can be damaged if exposed to the elements.

Failure to comply will VOID WARRANTY.

0

#### **WARNING!**

AUTOMATIC GATES CAN CAUSE SERIOUS INJURY OR DEATH!

ALWAYS CHECK that the GATE PATH IS CLEAR BEFORE OPERATING!

REVERSING or other SAFETY DEVICES SHOULD ALWAYS BE USED!





© 2017 Security Brands, Inc. All rights reserved. QSG-S14500-EN Rev. A (1/2017)

## RIDGE 20 QUICK START GUIDE













### **Additional programming commands**





## RIDGE QUICK START GUIDE

# **More programming commands**

#### **Change Master Code**



**Current Master Code** (if unchanged)

**New Master Code** (4 digits)

#### Add Latch Code



Master Code (can be changed)

Channel (1 for A, 2 for B) Latch Code (4 digits)

#### One-Time-Use Code (Channel A ONLY)

Master Code (can be changed) One-Time-Use Code (4 digits)

# of Uses (1-9)

#### **Add Access Code to Channel B**

(To add multiple codes, enter them all before pressing pound key)

Master Code (can be changed) Access Code (4 digits)

#### **Delete All Codes (Cannot Be Undone)**



Master Code (can be changed) Master Code Again

#### **Change Relay Output Time**

Master Code (can be changed)

Channel (1 for A, 2 for B)

Seconds (000 - 999)

#### Three Strikes, You're Out

#### **Check