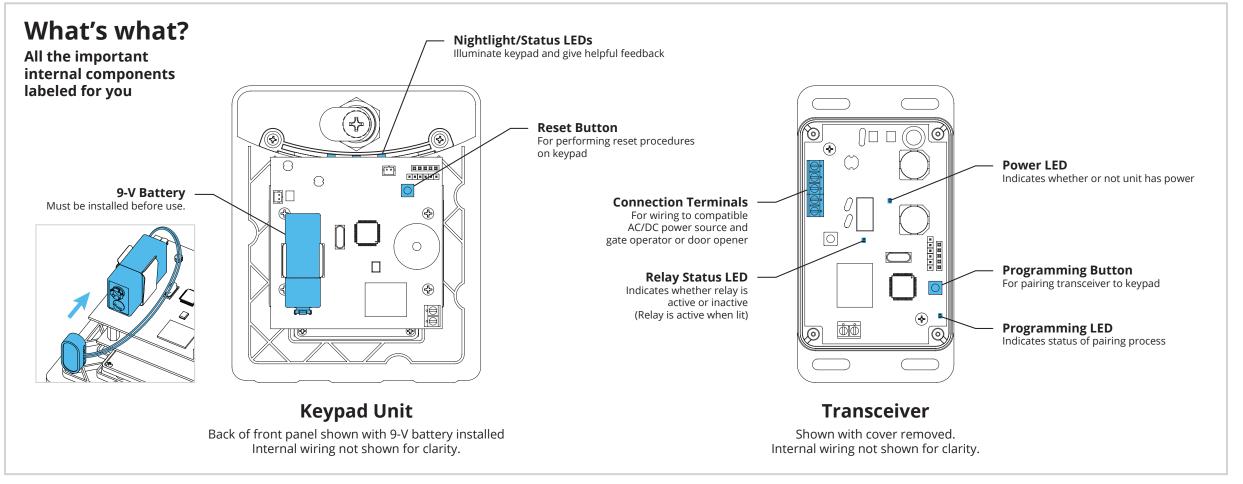

### RIDGE 20 QUICK START GUIDE

Unlock and remove front panel of keypad unit, then using included carriage bolts and hex nuts, attach unit to pedestal as shown.

Using TEK screws, zip ties, or another type of fastener (not included), attach transceiver to inside wall or another surface of gate operator.

### **CAUTION!**

Transceiver is not weatherproof and must be mounted inside a weatherproof enclosure. Internal components can be damaged if exposed to the elements.

Failure to comply will VOID WARRANTY.