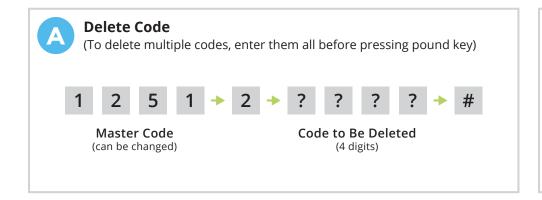

en using included carriage bolts and hex nuts, attach unit to pedestal as shown.



Using TEK screws, zip ties, or another type of fastener (not included), attach transceiver to inside wall or another surface of gate operator.



Λ

### **CAUTION!**

Transceiver is not weatherproof and must be mounted inside a weatherproof enclosure. Internal components can be damaged if exposed to the elements.

Failure to comply will VOID WARRANTY.

0

#### **WARNING!**

AUTOMATIC GATES CAN CAUSE SERIOUS INJURY OR DEATH!

ALWAYS CHECK that the GATE PATH IS CLEAR BEFORE OPERATING!

REVERSING or other SAFETY DEVICES SHOULD ALWAYS BE USED!





© 2017 Security Brands, Inc. All rights reserved. QSG-S14500-EN Rev. A (1/2017)

## RIDGE 20 QUICK START GUIDE













### **Additional programming commands**





## RIDGE QUICK START GUIDE

# **More programming commands**

#### **Change Master Code**



**Current Master Code** (if unchanged)

**New Master Code** (4 digits)

#### Add Latch Code



Master Code (can be changed)

Channel (1 for A, 2 for B) Latch Code (4 digits)

#### One-Time-Use Code (Channel A ONLY)

Master Code (can be changed) One-Time-Use Code (4 digits)

# of Uses (1-9)

#### **Add Access Code to Channel B**

(To add multiple codes, enter them all before pressing pound key)

Master Code (can be changed) Access Code (4 digits)

#### **Delete All Codes (Cannot Be Undone)**



Master Code (can be changed) Master Code Again

#### **Change Relay Output Time**

Master Code (can be changed)

Channel (1 for A, 2 for B)

Seconds (000 - 999)

#### Three Strikes, You're Out

#### **Chec