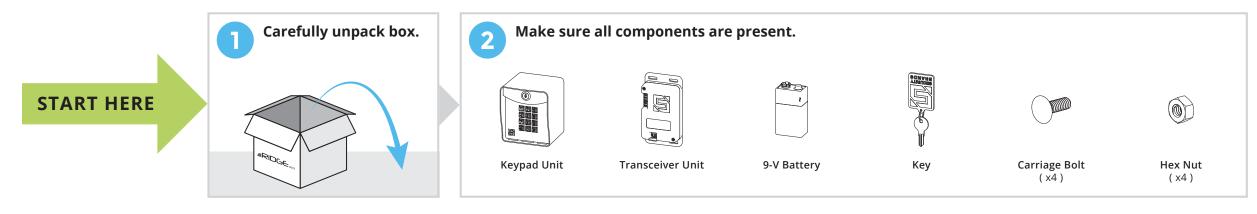

# «RIDGE 20 QUICK START GUIDE

### RIDGE 20 QUICK START GUIDE

Unlock and remove front panel of keypad unit, then using included carriage bolts and hex nuts, attach unit to pedestal as shown.

Using TEK screws, zip ties, or another type of fastener (not included), attach transceiver to inside wall or another surface of gate operator.