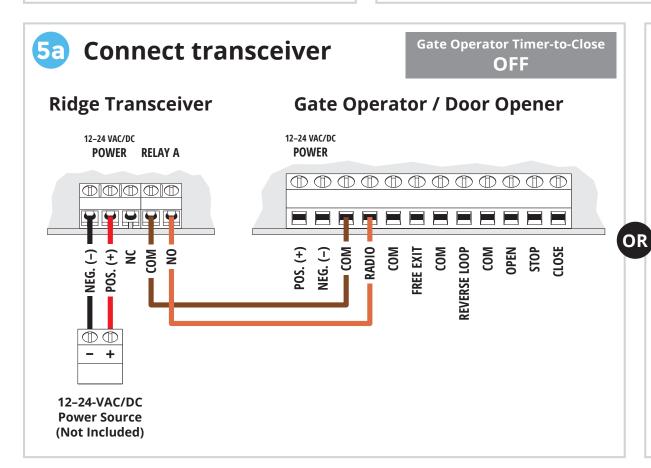

### RIDGE 20 QUICK START GUIDE

Unlock and remove front panel of keypad unit, then using included carriage bolts and hex nuts, attach unit to pedestal as shown.

Using TEK screws, zip ties, or another type of fastener (not included), attach transceiver to inside wall or another surface of gate operator.

### **CAUTION!**

Transceiver is not weatherproof and must be mounted inside a weatherproof enclosure. Internal components can be damaged if exposed to the elements.

Failure to comply will VOID WARRANTY.