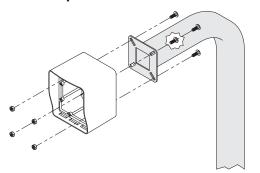

### RIDGE 20 QUICK START GUIDE

Unlock and remove front panel of keypad unit, then using included carriage bolts and hex nuts, attach unit to pedestal as shown.

Using TEK screws, zip ties, or another type of fastener (not included), attach transceiver to inside wall or another surface of gate operator.