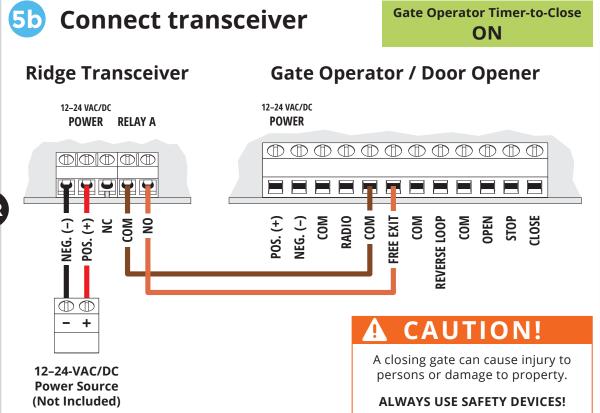

### RIDGE 20 QUICK START GUIDE

Unlock and remove front panel of keypad unit, then using included carriage bolts and hex nuts, attach unit to pedestal as shown.

Using TEK screws, zip ties, or another type of fastener (not included), attach transceiver to inside wall or another surface of gate operator.

### **CAUTION!**

Transceiver is not weatherproof and must be mounted inside a weatherproof enclosure. Internal components can be damaged if exposed to the elements.

Failure to comply will VOID WARRANTY.

#### **WARNING!**

AUTOMATIC GATES CAN CAUSE SERIOUS INJURY OR DEATH!

ALWAYS CHECK that the GATE PATH IS CLEAR BEFORE OPERATING!

REVERSING or other SAFETY DEVICES SHOULD ALWAYS BE USED!

© 2017 Security Brands, Inc. All rights reserved. QSG-S14500-EN Rev. A (1/2017)