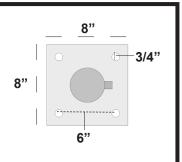

## Post & Welded on Plate

SS40 Grade Steel

| Part Number: SM-14030R           |                                      | Contact Information:             | Manufacturer:         |                               |
|----------------------------------|--------------------------------------|----------------------------------|-----------------------|-------------------------------|
| Installation Type: Surface Mount | Gate Post Size: 3" (2 7/8" OD) x 42" | Webiste: www.TigerTeethStore.com |                       | Made in America               |
| Material: Galvanized Steel       | Plate Dimensions: 8" x 8" x 3/8"     | Phone: (800) 878-7829            | Barrier Gate Brands ™ | Meets the Buy American<br>Act |
|                                  |                                      | Email: Sales@TigerTeethStore.com |                       |                               |