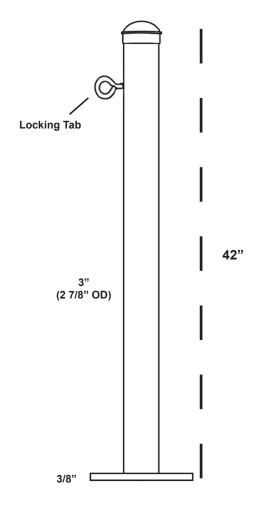

## Post & Welded on Plate

SS40 Grade Steel

| Part Number: SM-14030R           |                                      | Contact Information:             | Manufacturer:         |                               |
|----------------------------------|--------------------------------------|----------------------------------|-----------------------|-------------------------------|
| Installation Type: Surface Mount | Gate Post Size: 3" (2 7/8" OD) x 42" | Webiste: www.TigerTeethStore.com |                       | Made in America               |
| Material: Galvanized Steel       | Plate Dimensions: 8" x 8" x 3/8"     | Phone: (800) 878-7829            | Barrier Gate Brands ™ | Meets the Buy American<br>Act |
|                                  |                                      | Email: Sales@TigerTeethStore.com |                       |                               |