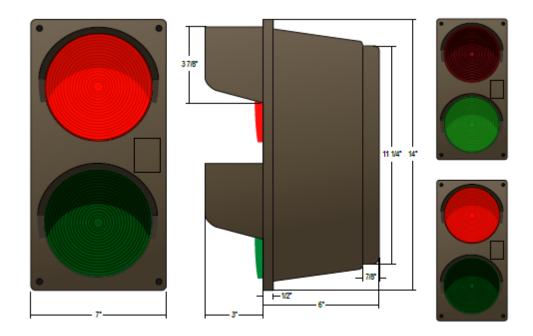

## **Stop-Go Signal features are:**

- Dimensions: 14" x H x 7" W x 9" D
- Illumination Source:
  - Heavy Duty, vibration resistant traffic grade lamps
  - Long Life; Up to 10,000+hours
- Electrical:
  - o Heavy-duty porcelain sockets with copper screw shell
  - Standard Voltage: 120 VAC
  - o 53 Watt Lamp
  - UL/CUL Approved for Wet Locations
- Construction:
  - o Cabinet: injection molded impact resistant polycarbonate housing and hood
  - o Raceway: .050 Aluminum
  - o Lens Material: Impact resistant tinted lexan
  - o Lens Colors: Red, Green, Amber, Blue and Clear
- Standard Cabinet Color: Duranodic Bronze